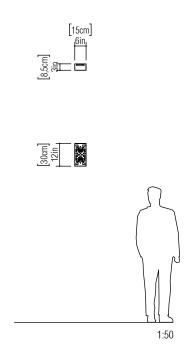

Reference: 448. Line: Arabesque Application: Wall Sconce

Description: Arabesque Wall Sconce 15x30x8,5

Material: Natural Wood Veneer, MDF and Acrylic

Weight (unpacked): 0,65kg/1,43lb

Light Source Type: E-26