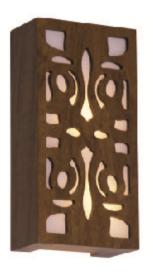

Reference: 448. Line: Arabesque Application: Wall Sconce

Description: Arabesque Wall Sconce 15x30x8,5

Material: Natural Wood Veneer, MDF and Acrylic

Weight (unpacked): 0,65kg/1,43lb

Light Source Type: E-26