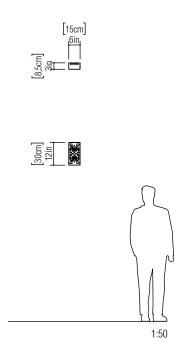

Reference: 448. Line: Arabesque Application: Wall Sconce

Description: Arabesque Wall Sconce 15x30x8,5

Material: Natural Wood Veneer, MDF and Acrylic

Weight (unpacked): 0,65kg/1,43lb

Light Source Type: E-27