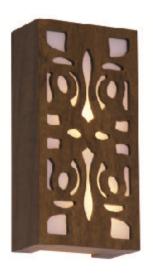

Reference: 448. Line: Arabesque Application: Wall Sconce

Description: Arabesque Wall Sconce 15x30x8,5

Material: Natural Wood Veneer, MDF and Acrylic

Weight (unpacked): 0,65kg/1,43lb

Light Source Type: E-27