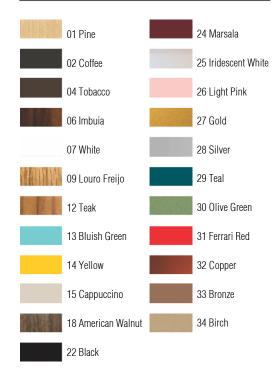

Isolation: Class II Input Voltage (VAC): 110 ~ 277V Input Frequency (Hz): 60 Hz

Suspension Cable Length: 160cm/63in Certificates:

Finish Options:

Accord Lighting reserves the right to alter dimensions and specifications without notice in accordance with its policy of continuous product improvement. Please, contact the manufacturer if further information is necessary.