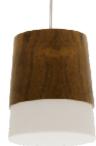

Reference: 1100. Line: Conical Application: Pendant Description: Conical Suspension Pendant Ø14,5x17,5

Material: Natural Wood Veneer, MDF and Acrylic Weight (unpacked): 0,50kg/1,10lb

Light Source Type: E-26 1x 25W (max. each) Fluorescent or LED Bulbs not included Color Temperature: Lamp dependent CRI: Lamp dependent Luminous Flux: Lamp dependent