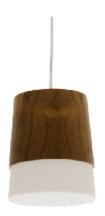

Reference: 1100. Line: Conical Application: Pendant

Description: Conical Suspension Pendant Ø14,5x17,5

Material: Natural Wood Veneer, MDF and Acrylic Weight (unpacked): 0,50kg/1,10lb

Light Source Type: Integrated LED Module