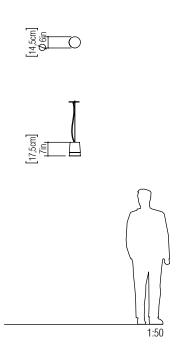

Reference: 1100. Line: Conical Application: Pendant

Description: Conical Suspension Pendant Ø14,5x17,5

Material: Natural Wood Veneer, MDF and Acrylic Weight (unpacked): 0,50kg/1,10lb

Light Source Type: Integrated LED Module

Suspension Cable Length: 160cm/63in

Certificates:

Accord Lighting reserves the right to alter dimensions and specifications without notice in accordance with its policy of continuous product improvement. Please, contact the manufacturer if further information is necessary.