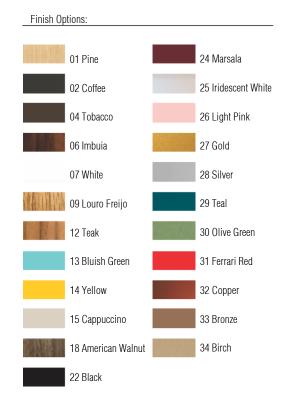

Reference: 1100. Line: Conical Application: Pendant

Description: Conical Suspension Pendant Ø14,5x17,5

Material: Natural Wood Veneer, MDF and Acrylic Weight (unpacked): 0,50kg/1,10lb

Light Source Type: Integrated LED Module