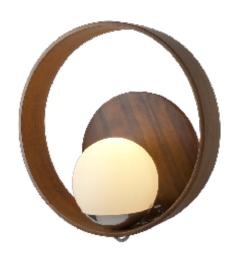

Reference: 415. Line: Sphere

Application: Wall Sconce

Description: Single Sphere Wall Sconce Ø35x17

Material: Natural Wood Veneer, MDF and Frosted Glass Globe

Weight (unpacked): 0,60kg/1,32lb

Light Source Type: E-26