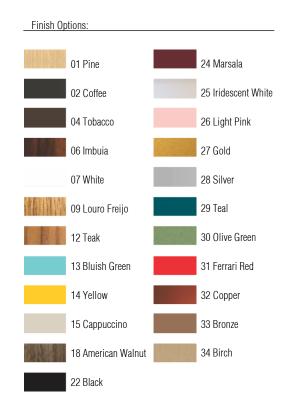

Reference: 415. Line: Sphere

Application: Wall Sconce

Description: Single Sphere Wall Sconce Ø35x17

Material: Natural Wood Veneer, MDF and Frosted Glass Globe

Weight (unpacked): 0,60kg/1,32lb

Light Source Type: E-26

1x 25W (max. each) Fluorescent or LED Bulbs not included

Color Temperature: Lamp dependent

CRI: Lamp dependent

Luminous Flux: Lamp dependent

Isolation: Class II

Input Voltage (VAC): 110 ~ 277V Input Frequency (Hz): 60 Hz

Suspension Cable Length: Not applicable

Certificates:



## 1:50



Accord Lighting reserves the right to alter dimensions and specifications without notice in accordance with its policy of continuous product improvement. Please, contact the manufacturer if further information is necessary.

accordlighting.com REV. 22/10/2018