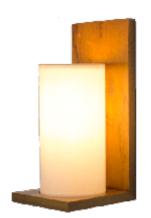

Reference: 4051. Line: Clean

Application: Wall Sconce

Description: L-shape Wall Sconce 14x28x14

Material: Natural Wood Veneer, MDF and Linen Shade

Weight (unpacked): 0,55kg/1,21lb

Light Source Type: E-26

1x 25W (max. each) Fluorescent or LED Bulbs not included