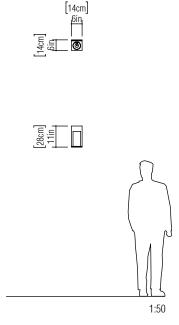

Reference: 4051. Line: Clean

Application: Wall Sconce

Description: L-shape Wall Sconce 14x28x14

Material: Natural Wood Veneer, MDF and Linen Shade

Weight (unpacked): 0,55kg/1,21lb

Light Source Type: E-26

1x 25W (max. each) Fluorescent or LED Bulbs not included