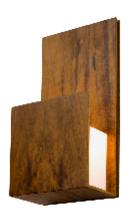

Reference: 4068. Line: Clean

Application: Wall Sconce

Description: Clean Wall Sconce 15x30x9,5

Material: Natural Wood Veneer, MDF and Acrylic

Weight (unpacked): 0,90kg/1,98lb

Light Source Type: G9

1x 3W (max. each)