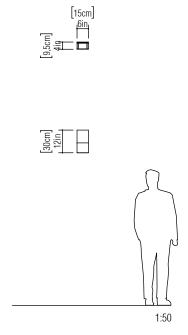

Reference: 4068. Line: Clean

Application: Wall Sconce

Description: Clean Wall Sconce 15x30x9,5

Material: Natural Wood Veneer, MDF and Acrylic

Weight (unpacked): 0,90kg/1,98lb

Light Source Type: G9

1x 3W (max. each)