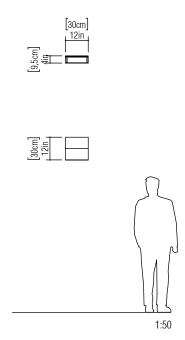

Reference: 4069. Line: Clean

Application: Wall Sconce

Description: Clean Wall Sconce 30x30x9,5

Material: Natural Wood Veneer, MDF and Acrylic

Weight (unpacked): 1,04kg/2,30lb

Light Source Type: G9

2x 3W (max. each)