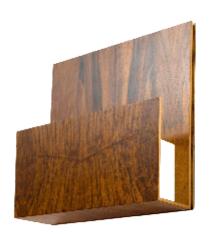

Reference: 4069. Line: Clean

Application: Wall Sconce

Description: Clean Wall Sconce 30x30x9,5

Material: Natural Wood Veneer, MDF and Acrylic

Weight (unpacked): 1,04kg/2,30lb

Light Source Type: G9

2x 3W (max. each)