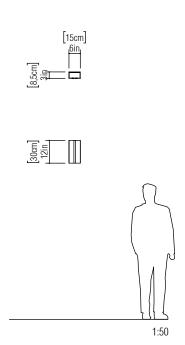

Reference: 419. Line: Strip

Application: Wall Sconce Description: Central Light Strip Wall Sconce 15x30x8,5

Material: Natural Wood Veneer, MDF and Acrylic

Weight (unpacked): 0,55kg/1,21lb

Light Source Type: E-26

Suspension Cable Length: Not applicable

Certificates:

Accord Lighting reserves the right to alter dimensions and specifications without notice in accordance with its policy of continuous product improvement. Please, contact the manufacturer if further information is necessary.