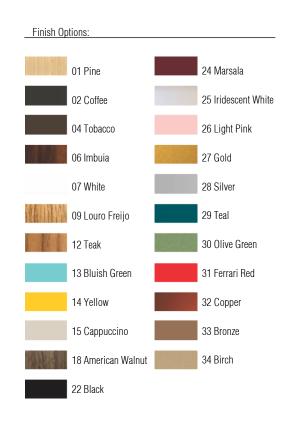

Reference: 419. Line: Strip

Application: Wall Sconce Description: Central Light Strip Wall Sconce 15x30x8,5

Material: Natural Wood Veneer, MDF and Acrylic

Weight (unpacked): 0,55kg/1,21lb

Light Source Type: E-26