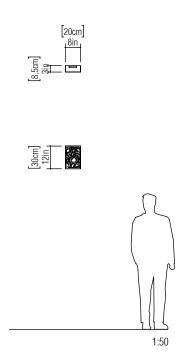

Reference: 4000. Line: Olympics

Application: Wall Sconce
Description: Olympics Wall Sconce 20x30x8,5

Material: Natural Wood Veneer, MDF and Acrylic

Weight (unpacked): 0,80kg/1,76lb

Light Source Type: E-26