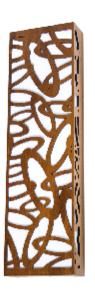

Reference: 4000. Line: Olympics

Application: Wall Sconce
Description: Olympics Wall Sconce 20x30x8,5

Material: Natural Wood Veneer, MDF and Acrylic

Weight (unpacked): 0,80kg/1,76lb

Light Source Type: E-26