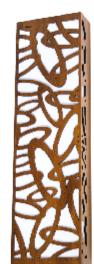

[20cm]

8in

500

30cm] 12in Reference: 4000. Line: Olympics Application: Wall Sconce Description: Olympics Wall Sconce 20x30x8,5

Material: Natural Wood Veneer, MDF and Acrylic Weight (unpacked): 0,80kg/1,76lb