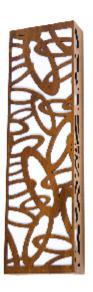

Reference: 4005. Line: Olympics Application: Wall Scond

Application: Wall Sconce
Description: Olympics Wall Sconce 20x70x8,5

Material: Natural Wood Veneer, MDF and Acrylic

Weight (unpacked): 0,90kg/1,98lb