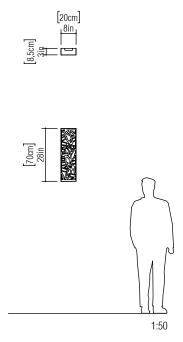

Reference: 4005. Line: Olympics Application: Wall Scond

Application: Wall Sconce
Description: Olympics Wall Sconce 20x70x8,5

Material: Natural Wood Veneer, MDF and Acrylic

Weight (unpacked): 0,90kg/1,98lb