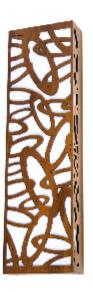

Reference: 4005. Line: Olympics

Application: Wall Sconce
Description: Olympics Wall Sconce 20x70x8,5

Material: Natural Wood Veneer, MDF and Acrylic

Weight (unpacked): 0,90kg/1,98lb

Light Source Type: E-27