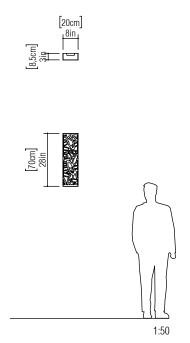

Reference: 4005. Line: Olympics

Application: Wall Sconce
Description: Olympics Wall Sconce 20x70x8,5

Material: Natural Wood Veneer, MDF and Acrylic

Weight (unpacked): 0,90kg/1,98lb

Light Source Type: E-27