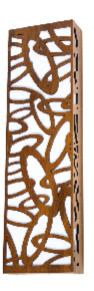

Reference: 4044. Line: Olympics

Application: Wall Sconce
Description: Olympics Wall Sconce 15x30x8,5

Material: Natural Wood Veneer, MDF and Acrylic

Weight (unpacked): 0,70kg/1,54lb

Light Source Type: E-26