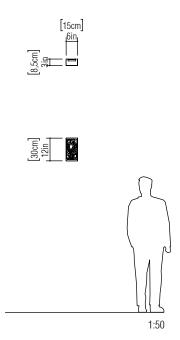

Reference: 4044. Line: Olympics

Application: Wall Sconce
Description: Olympics Wall Sconce 15x30x8,5

Material: Natural Wood Veneer, MDF and Acrylic

Weight (unpacked): 0,70kg/1,54lb

Light Source Type: E-26