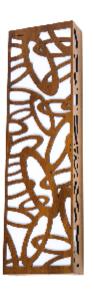

Reference: 4044. Line: Olympics

Application: Wall Sconce
Description: Olympics Wall Sconce 15x30x8,5

Material: Natural Wood Veneer, MDF and Acrylic

Weight (unpacked): 0,70kg/1,54lb

Light Source Type: E-27