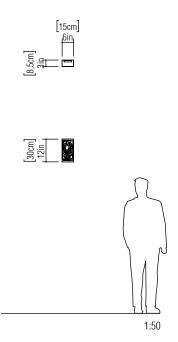

Reference: 4044. Line: Olympics

Application: Wall Sconce
Description: Olympics Wall Sconce 15x30x8,5

Material: Natural Wood Veneer, MDF and Acrylic

Weight (unpacked): 0,70kg/1,54lb

Light Source Type: E-27

Suspension Cable Length: Not applicable

Accord Lighting reserves the right to alter dimensions and specifications without notice in accordance with its policy of continuous product improvement. Please, contact the manufacturer if further information is necessary.