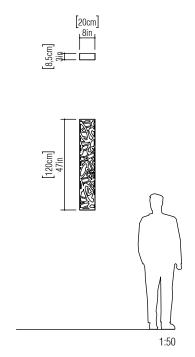

Reference: 4059. Line: Olympics

Application: Wall Sconce
Description: Olympics Linear Wall Sconce 20x120x8,5

Material: Natural Wood Veneer, MDF and Acrylic

Weight (unpacked): 2,55kg/5,62lb

Light Source Type: E-27

Suspension Cable Length: Not applicable

Accord Lighting reserves the right to alter dimensions and specifications without notice in accordance with its policy of continuous product improvement. Please, contact the manufacturer if further information is necessary.