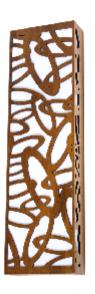

Reference: 4059. Line: Olympics

Application: Wall Sconce
Description: Olympics Linear Wall Sconce 20x120x8,5

Material: Natural Wood Veneer, MDF and Acrylic

Weight (unpacked): 2,55kg/5,62lb

Light Source Type: E-27

4x 25W (max. each) Fluorescent or LED Bulbs not included

Color Temperature: Lamp dependent

CRI: Lamp dependent

Luminous Flux: Lamp dependent

Isolation: Class II

Input Voltage (VAC): 110 ~ 277V Input Frequency (Hz): 60 Hz