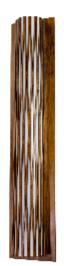

[20cm] \_8in\_

 ٩ Reference: 4071. Line: Living Hinges Application: Wall Sconce Description: Living Hinges Wall Sconce 20x50x10

Material: Natural Wood Veneer, MDF and Acrylic Weight (unpacked): 1,10kg/2,42lb