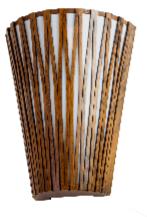

[23cm]

9in

[11cm]

30cm] 12in Reference: 4066. Line: Living Hinges Application: Wall Sconce Description: Living Hinges Wall Sconce 23x30x11

Material: Natural Wood Veneer, MDF and Acrylic Weight (unpacked): 0,75kg/1,65lb