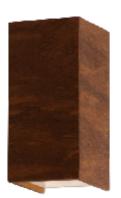

Reference: 4025. Line: Slim

Application: Wall Sconce Description: Slim Wall Sconce 7,5x15x8,5

Material: Natural Wood Veneer, MDF and Acrylic

Weight (unpacked): 0,20kg/0,44lb

Light Source Type: G9

2x 3W (max. each)