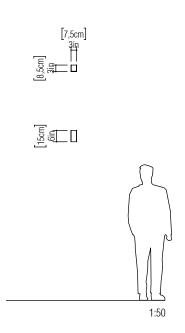

Reference: 4025. Line: Slim

Application: Wall Sconce Description: Slim Wall Sconce 7,5x15x8,5

Material: Natural Wood Veneer, MDF and Acrylic

Weight (unpacked): 0,20kg/0,44lb

Light Source Type: G9

2x 3W (max. each)