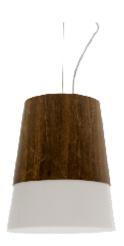

Reference: 264. Line: Conical Application: Pendant

Description: Conical Suspension Pendant Ø28x33

Material: Natural Wood Veneer, MDF and Acrylic Weight (unpacked): 0,95kg/2,09lb

Light Source Type: Integrated LED Module