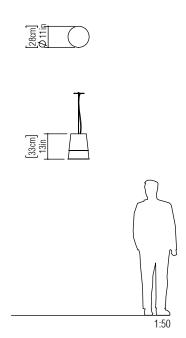

Reference: 264. Line: Conical Application: Pendant

Description: Conical Suspension Pendant Ø28x33

Material: Natural Wood Veneer, MDF and Acrylic Weight (unpacked): 0,95kg/2,09lb

Light Source Type: Integrated LED Module

Suspension Cable Length: 160cm/63in

Certificates:

Accord Lighting reserves the right to alter dimensions and specifications without notice in accordance with its policy of continuous product improvement. Please, contact the manufacturer if further information is necessary.