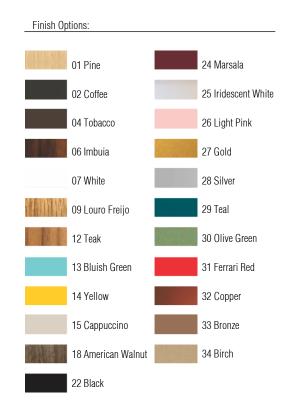

Reference: 264. Line: Conical Application: Pendant

Description: Conical Suspension Pendant Ø28x33

Material: Natural Wood Veneer, MDF and Acrylic Weight (unpacked): 0,95kg/2,09lb

Light Source Type: Integrated LED Module

1 unit Driver, housed in junction box

Dimmable, 0-10V dimming

Color Temperature: 2700K, 3000K or 4000K CRI: 80

Light Output: 1100lm Total Power (W): 8,1W

Isolation: Class II

Input Voltage (VAC): 110 ~ 277V Input Frequency (Hz): 60 Hz

Suspension Cable Length: 160cm/63in

Certificates:







Accord Lighting reserves the right to alter dimensions and specifications without notice in accordance with its policy of continuous product improvement. Please, contact the manufacturer if further information is necessary.

accordlighting.com REV. 15/08/2018