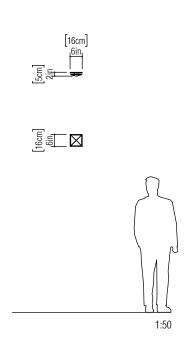

Reference: 4064. Line: Multifaceted Application: Wall Sconce

Description: Diamond Square Wall Sconce 16x16x5

Material: Natural Wood Veneer and MDF Weight (unpacked): 0,20kg/0,44lb

Light Source Type: Driver-on-Board LED Module

1x 6W (max. each)

Non-dimmable

Color Temperature: 2700K CRI: 80

Light Output: 500lm Total Power (W): 6W

Isolation: Class II

Input Voltage (VAC): 110V or 277V Input Frequency (Hz): 60 Hz

Suspension Cable Length: Not applicable