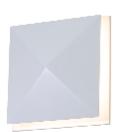

Reference: 4064. Line: Multifaceted Application: Wall Sconce

Description: Diamond Square Wall Sconce 16x16x5

Material: Natural Wood Veneer and MDF Weight (unpacked): 0,20kg/0,44lb

Light Source Type: Driver-on-Board LED Module