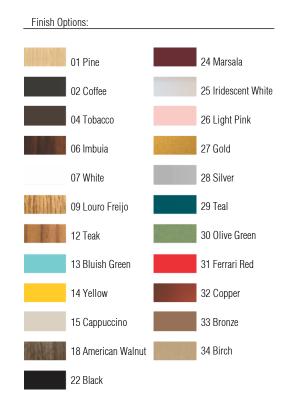

Reference: 1193. Line: Conical Application: Pendant

Description: Cutted Conical Pendant Ø37x56

Material: Natural Wood Veneer, MDF and Acrylic

Weight (unpacked): 2,45kg/5,40lb

Light Source Type: E-26

3x 25W (max. each) Fluorescent or LED Bulbs not included

Color Temperature: Lamp dependent

CRI: Lamp dependent

Luminous Flux: Lamp dependent

Isolation: Class II

Input Voltage (VAC): 110 ~ 277V Input Frequency (Hz): 60 Hz

Suspension Cable Length: 160cm/63in

Certificates:



## [56cm] [22in 22in 27cm] [37cm] [44in 25cm]



Accord Lighting reserves the right to alter dimensions and specifications without notice in accordance with its policy of continuous product improvement. Please, contact the manufacturer if further information is necessary.

accordlighting.com REV. 20/08/2018