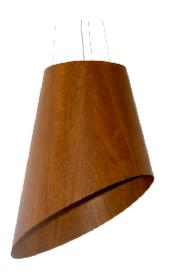

Reference: 1193. Line: Conical Application: Pendant

Description: Cutted Conical Pendant Ø37x56

Material: Natural Wood Veneer, MDF and Acrylic

Weight (unpacked): 2,45kg/5,40lb

Light Source Type: E-26

3x 25W (max. each) Fluorescent or LED Bulbs not included

## [56cm] [22in 22in 27cm] [37cm] [44in 25cm]

Accord Lighting reserves the right to alter dimensions and specifications without notice in accordance with its policy of continuous product improvement. Please, contact the manufacturer if further information is necessary.