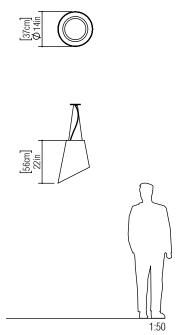

Reference: 1193. Line: Conical Application: Pendant

Description: Cutted Conical Pendant Ø37x56

Material: Natural Wood Veneer, MDF and Acrylic Weight (unpacked): 2,45kg/5,40lb

Light Source Type: Integrated LED Module

Suspension Cable Length: 160cm/63in

Certificates:

Accord Lighting reserves the right to alter dimensions and specifications without notice in accordance with its policy of continuous product improvement. Please, contact the manufacturer if further information is necessary.