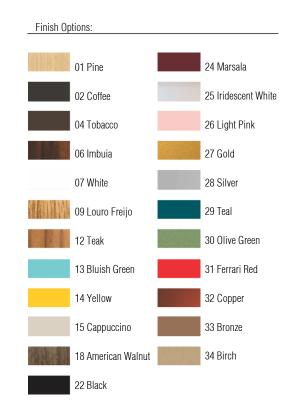

Reference: 1193. Line: Conical Application: Pendant

Description: Cutted Conical Pendant Ø37x56

Material: Natural Wood Veneer, MDF and Acrylic Weight (unpacked): 2,45kg/5,40lb

Light Source Type: Integrated LED Module

1 unit Driver, housed in the luminaire

Dimmable, 0-10V dimming

Color Temperature: 2700K, 3000K or 4000K CRI: 80 or 90

Light Output: 5440lm Total Power (W): 40W

Isolation: Class II

Input Voltage (VAC): 110 ~ 277V Input Frequency (Hz): 60 Hz

Suspension Cable Length: 160cm/63in

Certificates:







Accord Lighting reserves the right to alter dimensions and specifications without notice in accordance with its policy of continuous product improvement. Please, contact the manufacturer if further information is necessary.

accordlighting.com REV. 22/08/2018