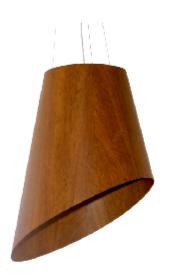

Reference: 1193. Line: Conical Application: Pendant

Description: Cutted Conical Pendant Ø37x56

Material: Natural Wood Veneer, MDF and Acrylic Weight (unpacked): 2,45kg/5,40lb

Light Source Type: Integrated LED Module