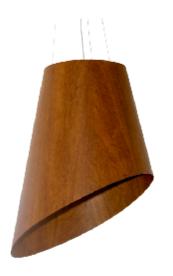

Reference: 1194. Line: Conical Application: Pendant

Description: Cutted Conical Pendant Ø60x70

Material: Natural Wood Veneer, MDF and Acrylic

Weight (unpacked): 4,00kg/8,82lb

Light Source Type: E-26

3x 25W (max. each) Fluorescent or LED Bulbs not included