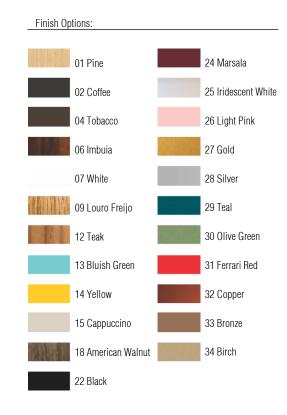

Reference: 1194. Line: Conical Application: Pendant

Description: Cutted Conical Pendant Ø60x70

Material: Natural Wood Veneer, MDF and Acrylic

Weight (unpacked): 4,00kg/8,82lb

Light Source Type: E-26

3x 25W (max. each) Fluorescent or LED Bulbs not included

Color Temperature: Lamp dependent

CRI: Lamp dependent

Luminous Flux: Lamp dependent

Isolation: Class II

Input Voltage (VAC): 110 ~ 277V Input Frequency (Hz): 60 Hz

Suspension Cable Length: 160cm/63in

Certificates:



## [Toen] [Gom] 28in 28in 28in



Accord Lighting reserves the right to alter dimensions and specifications without notice in accordance with its policy of continuous product improvement. Please, contact the manufacturer if further information is necessary.

accordlighting.com REV. 20/08/2018