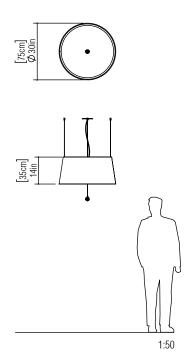

Suspension Cable Length: 160cm/63in

Accord Lighting reserves the right to alter dimensions and specifications without notice in accordance with its policy of continuous product improvement. Please, contact the manufacturer if further information is necessary.