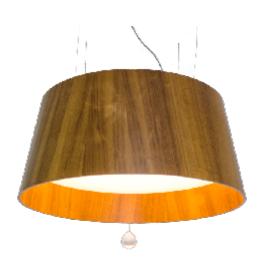

Reference: 255C. Line: Conical Application: Pendant

Description: Conical Suspension Pendant with Crystal Ø75x35

Material: Natural Wood Veneer, MDF and Acrylic Weight (unpacked): 5,70kg/12,57lb

Light Source Type: E-26

Suspension Cable Length: 160cm/63in

Accord Lighting reserves the right to alter dimensions and specifications without notice in accordance with its policy of continuous product improvement. Please, contact the manufacturer if further information is necessary.