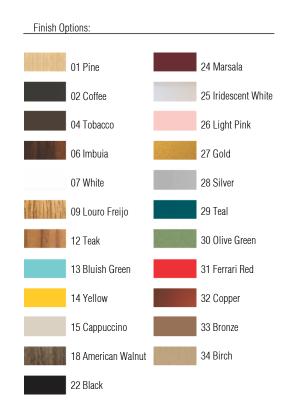

Reference: 255C. Line: Conical Application: Pendant

Description: Conical Suspension Pendant with Crystal Ø75x35

Material: Natural Wood Veneer, MDF and Acrylic Weight (unpacked): 5,70kg/12,57lb

Light Source Type: E-26