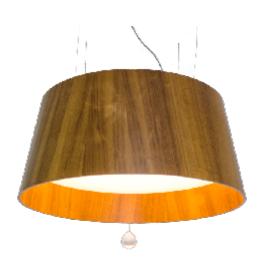

Reference: 255C. Line: Conical Application: Pendant

Description: Conical Suspension Pendant with Crystal Ø75x35

Material: Natural Wood Veneer, MDF and Acrylic Weight (unpacked): 5,70kg/12,57lb

Light Source Type: E-27