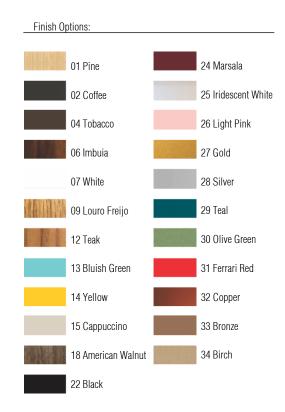

Reference: 255C. Line: Conical Application: Pendant

Description: Conical Suspension Pendant with Crystal Ø75x35

Material: Natural Wood Veneer, MDF and Acrylic Weight (unpacked): 5,70kg/12,57lb

Light Source Type: E-27