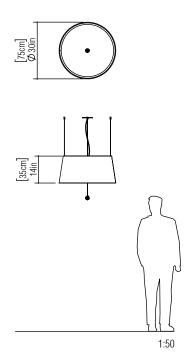

Suspension Cable Length: 160cm/63in

Accord Lighting reserves the right to alter dimensions and specifications without notice in accordance with its policy of continuous product improvement. Please, contact the manufacturer if further information is necessary.