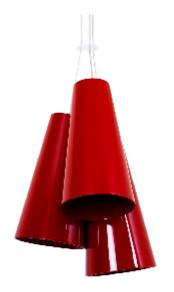

Reference: 1234. Line: Conical Application: Pendant Description: Triple Conical Suspension Pendant Ø37x30

Material: Natural Wood Veneer and MDF Weight (unpacked): 2,50kg/5,51lb

Light Source Type: E-26 3x 25W (max. each) Fluorescent or LED Bulbs not included Color Temperature: Lamp dependent CRI: Lamp dependent Luminous Flux: Lamp dependent