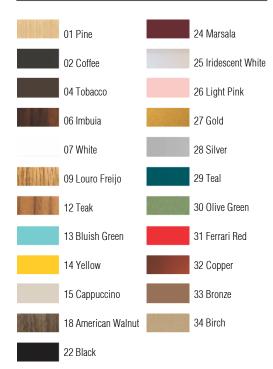

Isolation: Class II Input Voltage (VAC): 110 ~ 277V Input Frequency (Hz): 60 Hz

Suspension Cable Length: 160cm/63in Certificates:

Finish Options:

Accord Lighting reserves the right to alter dimensions and specifications without notice in accordance with its policy of continuous product improvement. Please, contact the manufacturer if further information is necessary.