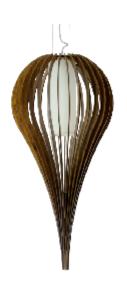

Reference: 1191. Line: Cappadocia Application: Pendant

Description: Cappadocia Suspension Pendant Ø38x77

Material: Natural Wood Veneer, MDF and Linen Shade

Weight (unpacked): 1,90kg/4,19lb

Light Source Type: E-26

## [77cm] 30in © 15

Accord Lighting reserves the right to alter dimensions and specifications without notice in accordance with its policy of continuous product improvement. Please, contact the manufacturer if further information is necessary.