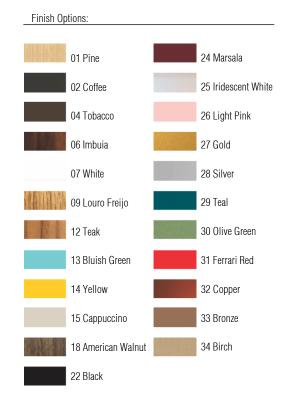

Reference: 1191. Line: Cappadocia Application: Pendant

Description: Cappadocia Suspension Pendant Ø38x77

Material: Natural Wood Veneer, MDF and Linen Shade

Weight (unpacked): 1,90kg/4,19lb

Light Source Type: E-26