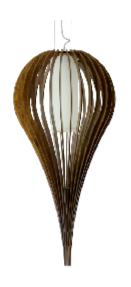

Reference: 1264. Line: Cappadocia Application: Pendant

Description: Cappadocia Suspension Pendant Ø69x170

Material: Natural Wood Veneer, MDF and Linen Shade

Weight (unpacked): 10,30kg/22,71lb

Light Source Type: E-26