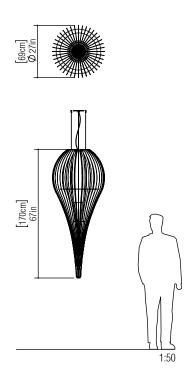

Reference: 1264. Line: Cappadocia Application: Pendant

Description: Cappadocia Suspension Pendant Ø69x170

Material: Natural Wood Veneer, MDF and Linen Shade

Weight (unpacked): 10,30kg/22,71lb

Light Source Type: E-26

Suspension Cable Length: 160cm/63in

Certificates:

Accord Lighting reserves the right to alter dimensions and specifications without notice in accordance with its policy of continuous product improvement. Please, contact the manufacturer if further information is necessary.