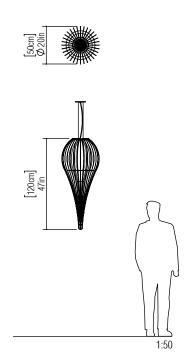

Reference: 1284. Line: Cappadocia Application: Pendant

Description: Cappadocia Suspension Pendant Ø50x120

Material: Natural Wood Veneer, MDF and Linen Shade

Weight (unpacked): 4,45kg/9,81lb

Light Source Type: E-26

Suspension Cable Length: 160cm/63in

Certificates:

Accord Lighting reserves the right to alter dimensions and specifications without notice in accordance with its policy of continuous product improvement. Please, contact the manufacturer if further information is necessary.