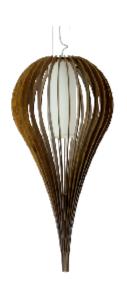

Reference: 1284. Line: Cappadocia Application: Pendant

Description: Cappadocia Suspension Pendant Ø50x120

Material: Natural Wood Veneer, MDF and Linen Shade

Weight (unpacked): 4,45kg/9,81lb

Light Source Type: E-26