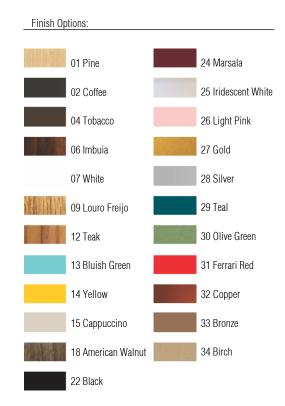

Reference: 1284. Line: Cappadocia Application: Pendant

Description: Cappadocia Suspension Pendant Ø50x120

Material: Natural Wood Veneer, MDF and Linen Shade

Weight (unpacked): 4,45kg/9,81lb

Light Source Type: E-26