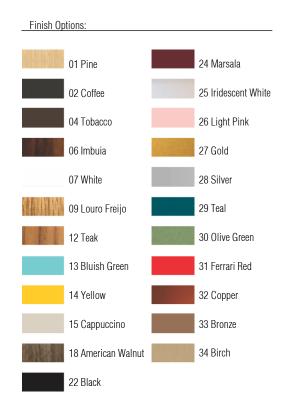

Reference: 4077. Line: Multifaceted Application: Wall Sconce

Description: Giant Delta Wall Sconce 26x100x13

Material: Natural Wood Veneer and MDF

Weight (unpacked):

Light Source Type: E-26

1x 25W (max. each) Fluorescent or LED Bulbs not included

Color Temperature: Lamp dependent

CRI: Lamp dependent

Luminous Flux: Lamp dependent

Isolation: Class II

Input Voltage (VAC): 110 ~ 277V Input Frequency (Hz): 60 Hz

Suspension Cable Length: Not applicable

Certificates:







Accord Lighting reserves the right to alter dimensions and specifications without notice in accordance with its policy of continuous product improvement. Please, contact the manufacturer if further information is necessary.

accordlighting.com REV. 23/10/2018