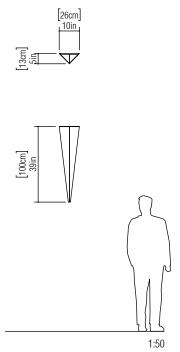

Reference: 4077. Line: Multifaceted Application: Wall Sconce

Description: Giant Delta Wall Sconce 26x100x13

Material: Natural Wood Veneer and MDF

Weight (unpacked):

Light Source Type: E-26

1x 25W (max. each) Fluorescent or LED Bulbs not included