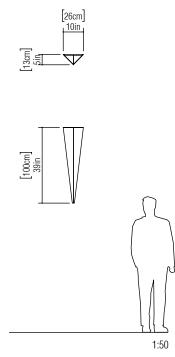

Reference: 4077. Line: Multifaceted Application: Wall Sconce Description: Giant Delta Wall Sconce 26x100x13

Material: Natural Wood Veneer and MDF Weight (unpacked):

Light Source Type: E-27 1x 25W (max. each) Fluorescent or LED Bulbs not included Color Temperature: Lamp dependent CRI: Lamp dependent Luminous Flux: Lamp dependent