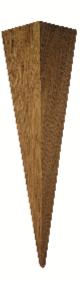

Reference: 4077. Line: Multifaceted Application: Wall Sconce Description: Giant Delta Wall Sconce 26x100x13

Material: Natural Wood Veneer and MDF Weight (unpacked):

Light Source Type: E-27 1x 25W (max. each) Fluorescent or LED Bulbs not included Color Temperature: Lamp dependent CRI: Lamp dependent Luminous Flux: Lamp dependent