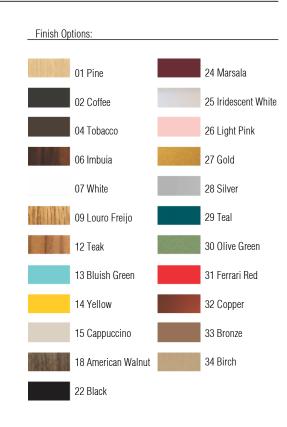

Reference: 258. Line: Conical Application: Pendant

Description: Conical Suspension Pendant Ø100x35

Material: Natural Wood Veneer, MDF and Acrylic Weight (unpacked): 7,75kg/17,09lb

Light Source Type: E-26

7x 25W (max. each) Fluorescent or LED Bulbs not included

Color Temperature: Lamp dependent

CRI: Lamp dependent

Luminous Flux: Lamp dependent

Isolation: Class II

Input Voltage (VAC): 110 ~ 277V Input Frequency (Hz): 60 Hz

Suspension Cable Length: 160cm/63in





Accord Lighting reserves the right to alter dimensions and specifications without notice in accordance with its policy of continuous product improvement. Please, contact the manufacturer if further information is necessary.

accordlighting.com REV. 16/10/2018