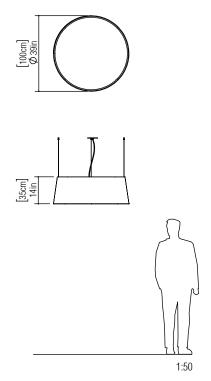

Reference: 258. Line: Conical Application: Pendant

Description: Conical Suspension Pendant Ø100x35

Material: Natural Wood Veneer, MDF and Acrylic Weight (unpacked): 7,75kg/17,09lb

Light Source Type: E-26

Suspension Cable Length: 160cm/63in

Accord Lighting reserves the right to alter dimensions and specifications without notice in accordance with its policy of continuous product improvement. Please, contact the manufacturer if further information is necessary.