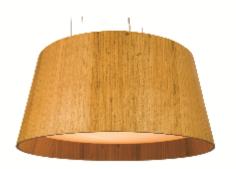

Reference: 258. Line: Conical Application: Pendant

Description: Conical Suspension Pendant Ø100x35

Material: Natural Wood Veneer, MDF and Acrylic Weight (unpacked): 7,75kg/17,09lb

Light Source Type: E-26