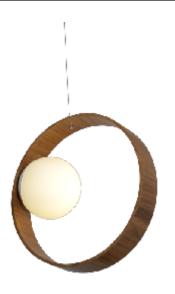

Reference: 620. Line: Sphere Application: Pendant

Description: Single Sphere Suspension Pendant Ø35x15

Material: Natural Wood Veneer, MDF and Frosted Glass Globe

Weight (unpacked): 0,90kg/1,98lb

Light Source Type: E-26

## [35cm] [44] [55cm] [55cm]

Accord Lighting reserves the right to alter dimensions and specifications without notice in accordance with its policy of continuous product improvement. Please, contact the manufacturer if further information is necessary.