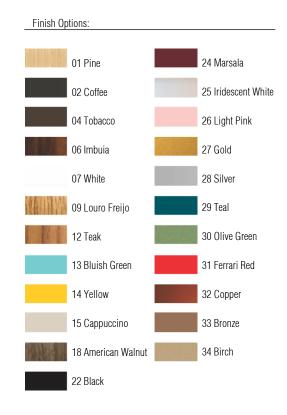

## [35cm] [44] [55cm] [55cm]

Accord Lighting reserves the right to alter dimensions and specifications without notice in accordance with its policy of continuous product improvement. Please, contact the manufacturer if further information is necessary.