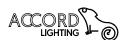

Reference: 620. Line: Sphere Application: Pendant

Description: Single Sphere Suspension Pendant Ø35x15

Material: Natural Wood Veneer, MDF and Frosted Glass Globe

Weight (unpacked): 0,90kg/1,98lb

Light Source Type: E-27