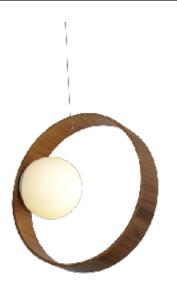

Reference: 620. Line: Sphere Application: Pendant

Description: Single Sphere Suspension Pendant Ø35x15

Material: Natural Wood Veneer, MDF and Frosted Glass Globe

Weight (unpacked): 0,90kg/1,98lb

Light Source Type: E-27

Suspension Cable Length: 160cm/63in

Accord Lighting reserves the right to alter dimensions and specifications without notice in accordance with its policy of continuous product improvement. Please, contact the manufacturer if further information is necessary.