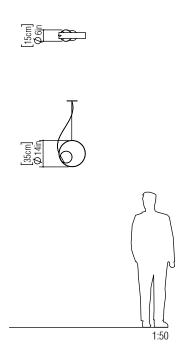

Reference: 620. Line: Sphere Application: Pendant

Description: Single Sphere Suspension Pendant Ø35x15

Material: Natural Wood Veneer, MDF and Frosted Glass Globe

Weight (unpacked): 0,90kg/1,98lb

Light Source Type: E-27