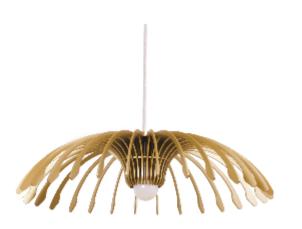

Reference: 1247. Line: Stecche di Legno Application: Pendant

Description: Stecche di Legno Suspension Pendant Ø60x15

Material: Natural Wood Veneer and MDF

Weight (unpacked):

Light Source Type: E-26

1x 25W (max. each) Fluorescent or LED Bulbs not included

## [15cm] [60cm] 6fm 67cm]

Accord Lighting reserves the right to alter dimensions and specifications without notice in accordance with its policy of continuous product improvement. Please, contact the manufacturer if further information is necessary.