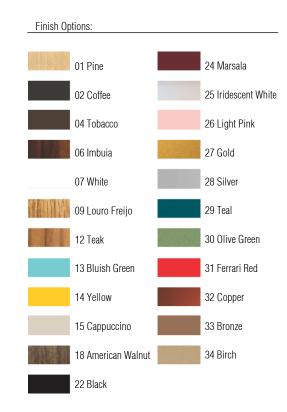

Reference: 1247. Line: Stecche di Legno Application: Pendant

Description: Stecche di Legno Suspension Pendant Ø60x15

Material: Natural Wood Veneer and MDF

Weight (unpacked):

Light Source Type: E-26

1x 25W (max. each) Fluorescent or LED Bulbs not included

Color Temperature: Lamp dependent

CRI: Lamp dependent

Luminous Flux: Lamp dependent

Isolation: Class II

Input Voltage (VAC): 110 ~ 277V Input Frequency (Hz): 60 Hz

Suspension Cable Length: 160cm/63in

Certificates:



## [15cm] [60cm] 6fm 67cm]



Accord Lighting reserves the right to alter dimensions and specifications without notice in accordance with its policy of continuous product improvement. Please, contact the manufacturer if further information is necessary.

accordlighting.com REV. 20/08/2018