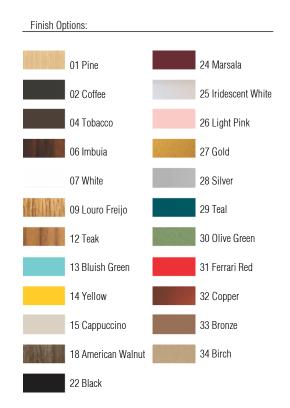

Reference: 1313. Line: Slim Application: Pendant Description: Slim Linear Suspension Pendant 127x11x4

Material: Natural Wood Veneer, MDF and Acrylic Weight (unpacked): 1,62kg/3,57lb

Light Source Type: Integrated LED Module 1 unit Driver, housed in junction box Dimmable, 0-10V dimming Color Temperature: 2700K, 3000K or 4000K CRI: 80 or 90 Light Output: 4400Im Total Power (W): 32W