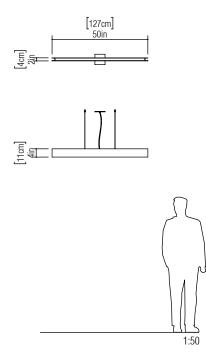

Reference: 1313. Line: Slim Application: Pendant Description: Slim Linear Suspension Pendant 127x11x4

Material: Natural Wood Veneer, MDF and Acrylic Weight (unpacked): 1,62kg/3,57lb

Light Source Type: Integrated LED Module 1 unit Driver, housed in junction box Dimmable, 0-10V dimming Color Temperature: 2700K, 3000K or 4000K CRI: 80 or 90 Light Output: 4400Im Total Power (W): 32W