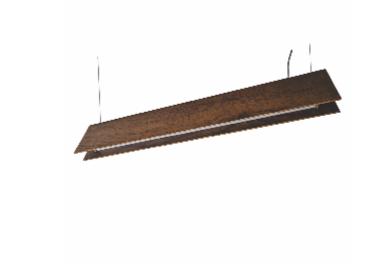

Reference: 1313. Line: Slim Application: Pendant Description: Slim Linear Suspension Pendant 127x11x4

Material: Natural Wood Veneer, MDF and Acrylic Weight (unpacked): 1,62kg/3,57lb

Light Source Type: Integrated LED Module 1 unit Driver, housed in junction box Dimmable, 0-10V dimming Color Temperature: 2700K, 3000K or 4000K CRI: 80 or 90 Light Output: 4400Im Total Power (W): 32W