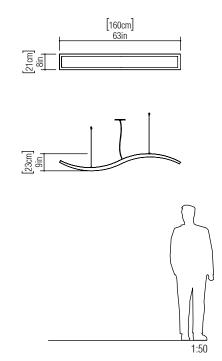

Reference: 1300. Line: Wave Application: Pendant Description: Wave Curved Suspension Pendant 160x23x21

Material: Natural Wood Veneer, MDF and Acrylic Weight (unpacked):

Light Source Type: Integrated LED Strip 1 unit Driver, housed in junction box Non-dimmable Color Temperature: 2700K CRI: 80 Light Output: 2025Im Total Power (W): 25W

Isolation: Class II Input Voltage (VAC): 110 ~ 277V Input Frequency (Hz): 60 Hz

Suspension Cable Length: 160cm/63in

Accord Lighting reserves the right to alter dimensions and specifications without notice in accordance with its policy of continuous product improvement. Please, contact the manufacturer if further information is necessary.