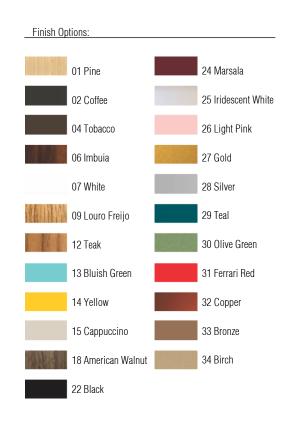

Reference: 1235. Line: Conical Application: Pendant

Description: 9-set Conical Suspension Pendants 70x30x70

Material: Natural Wood Veneer and MDF

Weight (unpacked):

Light Source Type: E-27

9x 25W (max. each) Fluorescent or LED Bulbs not included