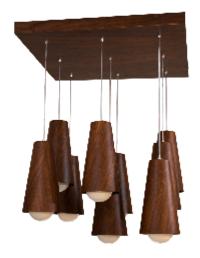

Reference: 1235. Line: Conical Application: Pendant

Description: 9-set Conical Suspension Pendants 70x30x70

Material: Natural Wood Veneer and MDF

Weight (unpacked):

Light Source Type: E-27

9x 25W (max. each) Fluorescent or LED Bulbs not included