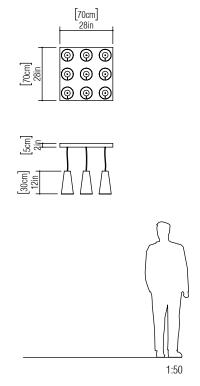

Reference: 1235. Line: Conical Application: Pendant

Description: 9-set Conical Suspension Pendants 70x30x70

Material: Natural Wood Veneer and MDF

Weight (unpacked):

Light Source Type: E-27

9x 25W (max. each) Fluorescent or LED Bulbs not included

Color Temperature: Lamp dependent

CRI: Lamp dependent

Luminous Flux: Lamp dependent

Isolation: Class II

Input Voltage (VAC): 110 ~ 277V Input Frequency (Hz): 60 Hz

Suspension Cable Length: 160cm/63in

Accord Lighting reserves the right to alter dimensions and specifications without notice in accordance with its policy of continuous product improvement. Please, contact the manufacturer if further information is necessary.