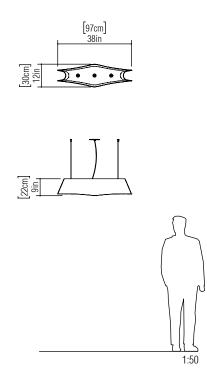

Reference: 1303. Line: Organic Application: Pendant Description: Manta Ray Suspension Pendant 97x22x30

Material: Natural Wood Veneer and MDF Weight (unpacked):

Light Source Type: E-27 3x 25W (max. each) Fluorescent or LED Bulbs not included Color Temperature: Lamp dependent CRI: Lamp dependent Luminous Flux: Lamp dependent

Isolation: Class II Input Voltage (VAC): 110 ~ 277V Input Frequency (Hz): 60 Hz

Suspension Cable Length: 160cm/63in

Accord Lighting reserves the right to alter dimensions and specifications without notice in accordance with its policy of continuous product improvement. Please, contact the manufacturer if further information is necessary.