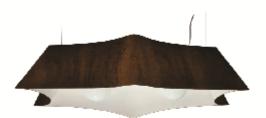

Reference: 1303. Line: Organic Application: Pendant Description: Manta Ray Suspension Pendant 97x22x30

Material: Natural Wood Veneer and MDF Weight (unpacked):

Light Source Type: E-27 3x 25W (max. each) Fluorescent or LED Bulbs not included Color Temperature: Lamp dependent CRI: Lamp dependent Luminous Flux: Lamp dependent