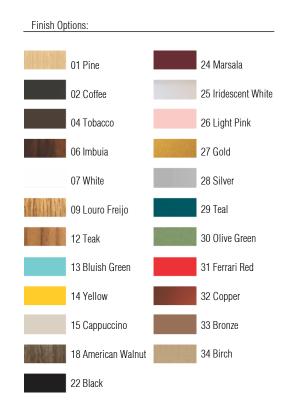

Reference: 7045. Line: Plissé

Application: Table Lamp Description: Plissé Table Lamp Ø35x63

Material: Natural Wood Veneer, MDF and Linen Shade

Weight (unpacked):

Light Source Type: E-26

1x 25W (max. each) Fluorescent or LED Bulbs not included

Color Temperature: Lamp dependent

CRI: Lamp dependent

Luminous Flux: Lamp dependent

Isolation: Class II

Input Voltage (VAC): 110 ~ 277V Input Frequency (Hz): 60 Hz

Electric Cable Length: 200cm/79in

Certificates:







Accord Lighting reserves the right to alter dimensions and specifications without notice in accordance with its policy of continuous product improvement. Please, contact the manufacturer if further information is necessary.

accordlighting.com REV. 06/08/2018