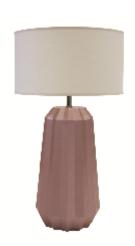

Reference: 7045. Line: Plissé

Application: Table Lamp Description: Plissé Table Lamp Ø35x63

Material: Natural Wood Veneer, MDF and Linen Shade

Weight (unpacked):

Light Source Type: E-26

1x 25W (max. each) Fluorescent or LED Bulbs not included