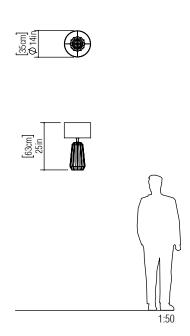

Reference: 7045. Line: Plissé

Application: Table Lamp Description: Plissé Table Lamp Ø35x63

Material: Natural Wood Veneer, MDF and Linen Shade

Weight (unpacked):

Light Source Type: E-26

1x 25W (max. each) Fluorescent or LED Bulbs not included