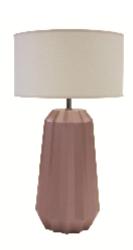

Reference: 7046. Line: Plissé

Application: Table Lamp Description: Plissé Table Lamp Ø40x72

Material: Natural Wood Veneer, MDF and Linen Shade

Weight (unpacked):

Light Source Type: E-26

1x 25W (max. each) Fluorescent or LED Bulbs not included