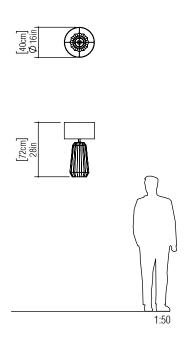

Reference: 7046. Line: Plissé

Application: Table Lamp Description: Plissé Table Lamp Ø40x72

Material: Natural Wood Veneer, MDF and Linen Shade

Weight (unpacked):

Light Source Type: E-26

1x 25W (max. each) Fluorescent or LED Bulbs not included