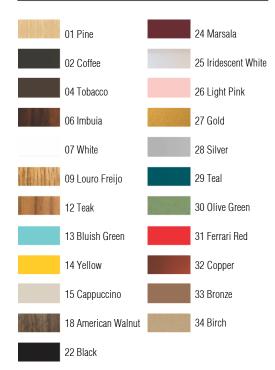

Isolation: Class II Input Voltage (VAC): 110 ~ 277V Input Frequency (Hz): 60 Hz

Electric Cable Length: 200cm/79in Certificates:

Finish Options:

Accord Lighting reserves the right to alter dimensions and specifications without notice in accordance with its policy of continuous product improvement. Please, contact the manufacturer if further information is necessary.