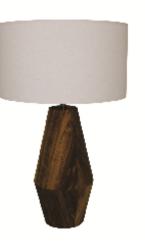

Reference: 7047. Line: Cone Duo Application: Table Lamp Description: Cone Duo Table Lamp Ø40x67

Material: Natural Wood Veneer, MDF and Linen Shade Weight (unpacked):

Light Source Type: E-26 1x 25W (max. each) Fluorescent or LED Bulbs not included Color Temperature: Lamp dependent CRI: Lamp dependent Luminous Flux: Lamp dependent