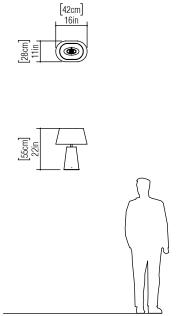

Reference: 7040. Line: Oval Conical Application: Table Lamp

Description: Oval Conical Table Lamp 42x55x28

Material: Natural Wood Veneer, MDF and Linen Shade

Weight (unpacked):

Light Source Type: E-27

1x 25W (max. each) Fluorescent or LED Bulbs not included