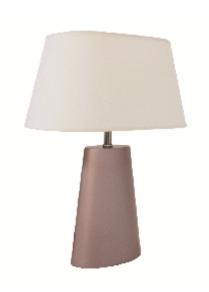

Reference: 7040. Line: Oval Conical Application: Table Lamp

Description: Oval Conical Table Lamp 42x55x28

Material: Natural Wood Veneer, MDF and Linen Shade

Weight (unpacked):

Light Source Type: E-27

1x 25W (max. each) Fluorescent or LED Bulbs not included