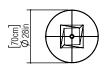

Reference: 3029. Line: Spin

Application: Floor Lamp Description: Spin Floor Lamp Ø70x165

Material: Natural Wood Veneer, MDF and Linen Shade

Weight (unpacked):

Light Source Type: E-27

1x 25W (max. each) Fluorescent or LED Bulbs not included