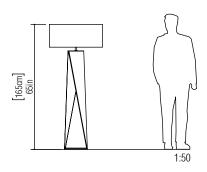

Reference: 3029. Line: Spin

Application: Floor Lamp Description: Spin Floor Lamp Ø70x165

Material: Natural Wood Veneer, MDF and Linen Shade

Weight (unpacked):

Light Source Type: E-27

1x 25W (max. each) Fluorescent or LED Bulbs not included