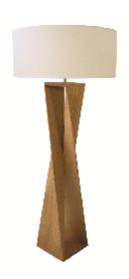

Reference: 3029. Line: Spin

Application: Floor Lamp Description: Spin Floor Lamp Ø70x165

Material: Natural Wood Veneer, MDF and Linen Shade

Weight (unpacked):

Light Source Type: E-27

1x 25W (max. each) Fluorescent or LED Bulbs not included