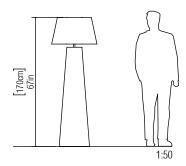

Reference: 3026. Line: Oval Conical Application: Floor Lamp

Description: Oval Conical Floor Lamp 60x170x40

Material: Natural Wood Veneer, MDF and Linen Shade

Weight (unpacked):

Light Source Type: E-26

1x 25W (max. each) Fluorescent or LED Bulbs not included