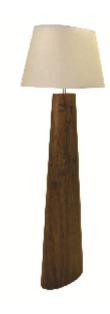

Reference: 3026. Line: Oval Conical Application: Floor Lamp

Description: Oval Conical Floor Lamp 60x170x40

Material: Natural Wood Veneer, MDF and Linen Shade

Weight (unpacked):

Light Source Type: E-26

1x 25W (max. each) Fluorescent or LED Bulbs not included