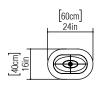

Reference: 3026. Line: Oval Conical Application: Floor Lamp

Description: Oval Conical Floor Lamp 60x170x40

Material: Natural Wood Veneer, MDF and Linen Shade

Weight (unpacked):

Light Source Type: E-26

1x 25W (max. each) Fluorescent or LED Bulbs not included