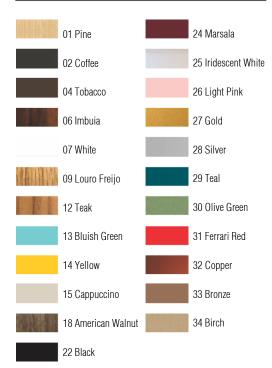

Isolation: Class II Input Voltage (VAC): 110 ~ 277V Input Frequency (Hz): 60 Hz

Suspension Cable Length: 160cm/63in Certificates:

Finish Options:

Accord Lighting reserves the right to alter dimensions and specifications without notice in accordance with its policy of continuous product improvement. Please, contact the manufacturer if further information is necessary.