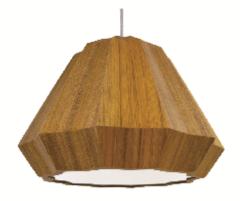

25cm

Reference: 1339. Line: Plissé Application: Pendant Description: Plissé Suspension Pendant Ø35x25

Material: Natural Wood Veneer, MDF and Acrylic Weight (unpacked):

Light Source Type: E-26 1x 25W (max. each) Fluorescent or LED Bulbs not included Color Temperature: Lamp dependent CRI: Lamp dependent Luminous Flux: Lamp dependent