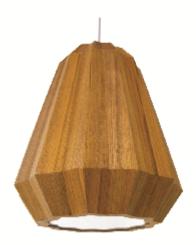

Reference: 1342. Line: Plissé Application: Pendant Description: Plissé Suspension Pendant Ø47x54

Material: Natural Wood Veneer, MDF and Acrylic Weight (unpacked):

Light Source Type: E-26 3x 25W (max. each) Fluorescent or LED Bulbs not included Color Temperature: Lamp dependent CRI: Lamp dependent Luminous Flux: Lamp dependent