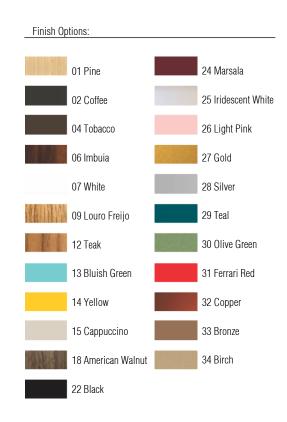

Reference: 1342. Line: Plissé Application: Pendant

Description: Plissé Suspension Pendant Ø47x54

Material: Natural Wood Veneer, MDF and Acrylic Weight (unpacked):

Light Source Type: E-27

3x 25W (max. each) Fluorescent or LED Bulbs not included