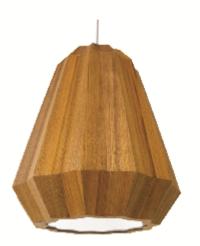

Reference: 1342. Line: Plissé Application: Pendant

Description: Plissé Suspension Pendant Ø47x54

Material: Natural Wood Veneer, MDF and Acrylic Weight (unpacked):

Light Source Type: E-27

3x 25W (max. each) Fluorescent or LED Bulbs not included