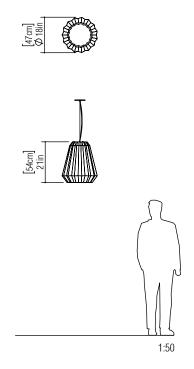

Reference: 1342. Line: Plissé Application: Pendant

Description: Plissé Suspension Pendant Ø47x54

Material: Natural Wood Veneer, MDF and Acrylic Weight (unpacked):

Light Source Type: E-27

3x 25W (max. each) Fluorescent or LED Bulbs not included

Color Temperature: Lamp dependent

CRI: Lamp dependent

Luminous Flux: Lamp dependent

Isolation: Class II

Input Voltage (VAC): 110 ~ 277V Input Frequency (Hz): 60 Hz

Suspension Cable Length: 160cm/63in

Accord Lighting reserves the right to alter dimensions and specifications without notice in accordance with its policy of continuous product improvement. Please, contact the manufacturer if further information is necessary.