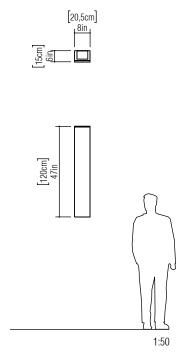

Reference: 4072. Line: Wave

Application: Wall Sconce

Description: Wave Curved Wall Sconce 20,5x120x15

Material: Natural Wood Veneer, MDF and Acrylic

Weight (unpacked):

Light Source Type: Integrated LED Strip

Suspension Cable Length: Not applicable

Accord Lighting reserves the right to alter dimensions and specifications without notice in accordance with its policy of continuous product improvement. Please, contact the manufacturer if further information is necessary.