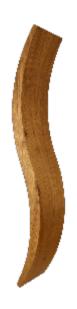

Reference: 4072. Line: Wave

Application: Wall Sconce

Description: Wave Curved Wall Sconce 20,5x120x15

Material: Natural Wood Veneer, MDF and Acrylic

Weight (unpacked):

Light Source Type: Integrated LED Strip